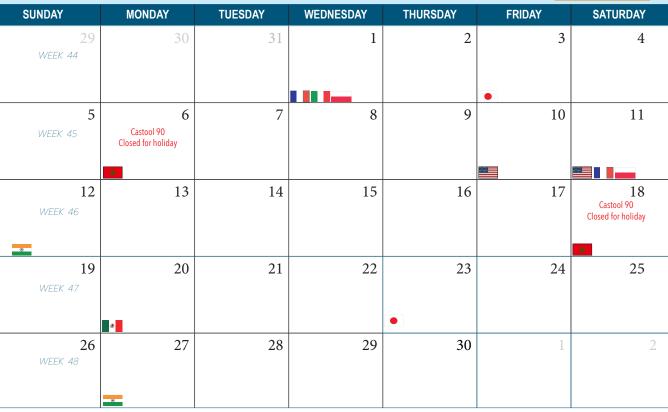

## Make sure you to ask your sales representative for 2023 calendars?

**DIE CASTING** 

**NOVEMBER 2023** 

#### International Holidays:

| JANUAR'                                                                                       | Y 2024                                                                                          |                                                                                                           | How can we          | e help you?                                                                     |                      | DIE CASTING<br>EXTRUSION                                                   |
|-----------------------------------------------------------------------------------------------|-------------------------------------------------------------------------------------------------|-----------------------------------------------------------------------------------------------------------|---------------------|---------------------------------------------------------------------------------|----------------------|----------------------------------------------------------------------------|
| SUNDAY                                                                                        | MONDAY                                                                                          | TUESDAY                                                                                                   | WEDNESDAY           | THURSDAY                                                                        | FRIDAY               | SATURDAY                                                                   |
| 31<br>WEEK 1                                                                                  | New Year's Day<br>(World Holiday) 1<br>Castool & Castool90/<br>Castool180<br>Closed for holiday | 2                                                                                                         | 3                   | 4                                                                               | 5                    | 6                                                                          |
| <b>7</b><br>WEEK 2                                                                            | 8                                                                                               | 9                                                                                                         | 10                  | 11                                                                              | 12                   | 13                                                                         |
| 14<br>WEEK 3                                                                                  | 15                                                                                              | 16                                                                                                        | 17                  | 18                                                                              | 19                   | 20                                                                         |
| 21<br>WEEK 4                                                                                  | 22                                                                                              | 23                                                                                                        | 24                  | 25                                                                              | 26                   | 27                                                                         |
| 28<br>WEEK 5                                                                                  | 29                                                                                              | 30                                                                                                        | 31                  | 1                                                                               | 2                    | 3                                                                          |
| International Holic<br>Jan 1 New Year's Day<br>(World Holiday)<br><sup>1</sup> New Year's Day | days:                                                                                           | 1- New Year's Day<br>11- Anniversary of the<br>1- New Year's Day<br>1- New Year's Day<br>2- Replublic Day | dependence Mnifesto | 1- New Year's Day<br>6- Epiphany<br>1- National holiday<br>8- Coming of Age Day | 15-<br><b>X</b> 1- N | ew Year's Day<br>Martin Luther King Day<br>Jew Year's Day<br>Australia Day |

1- New Year's Day 6- Epiphany

1- New Year's Day