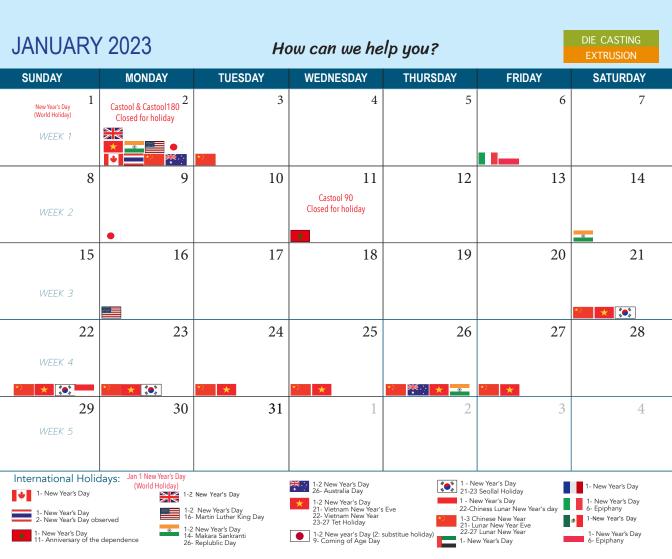

ENVIRONMENT

2023 BETTER DIE CAST & EXTRUSION

The second second second





## Have you tried our biodegradable lubricants Alu-Ject or CLS 200?

DIE CASTING

**FEBRUARY 2023** 

| SUNDAY              | MONDAY                                        | TUESDAY | WEDNESDAY | THURSDAY | FRIDAY | SATURDAY |
|---------------------|-----------------------------------------------|---------|-----------|----------|--------|----------|
| 29                  | 30                                            | 31      | 1         | 2        | 3      | 4        |
| WEEK 5              |                                               |         |           |          |        |          |
|                     |                                               |         |           |          |        |          |
| 5                   | 6                                             |