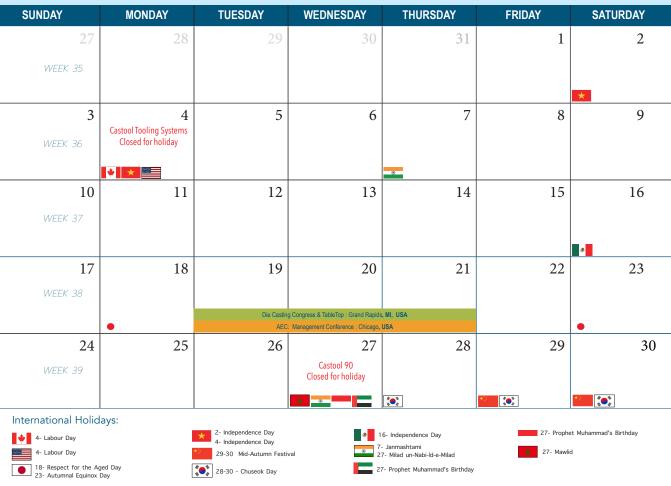

### International Holidays:

13- Anniversary of the Death of King Bhumibol 23- Chulalongkorn Memorial Day

. .

23- Dussehra

2- Mahatma Gandhi Jayanti

3 - National Foundation Day
9 - Hangeul Day

1-7 National Day Holiday

3- Day of German Unity

29- Republic Day